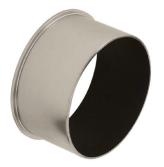

## **SNOOT**

Snoot conical shape is made of spun aluminum and is designed to reduce the spill light and control the glare. Finish available in black.

## SNOOT

The Snoot prevents glare and focuses the projected light from the lamp. The MR16 Snoot requires a Louver Lens Holder (sold separately) when used with Low Rider, Low Rider Spinner, Chopper and Vespa.