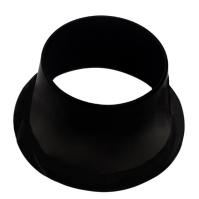

## **SNOOT**

Snoot conical shape is made of spun aluminum and is designed to reduce the spill light and control the glare. Finish available in black.

## SNOOT

The Snoot prevents glare and focuses the projected light from the lamp. The MR16 Snoot requires a Louver Lens Holder (sold separately) when used with Low Rider, Low Rider Spinner, Chopper and Vespa.