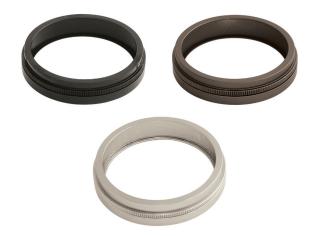

## **MR16 LOUVER LENS HOLDER**

MR16 Louver Lens Holders secure onto the front of the MR16 lamp holding up to two Lenses or a combination of a Hexcell Louver and Lens.