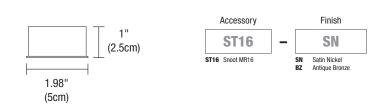

## SNOOT

The Snoot prevents glare and focuses the projected light from the lamp. The MR16 Snoot requires a Louver Lens Holder (sold separately) when used with Low Rider, Low Rider Spinner, Chopper and Vespa.