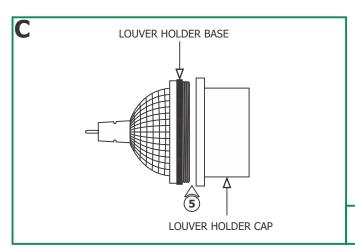

## Installation Instructions for MR16 Snoot Accessory

## IMPORTANT INFORMATION

- This product is ETL listed for indoor dry locations.

© 2015 Edge Lighting. All Rights Reserved.

- This product should be used with Edge Lighting louver lens holder (LH16).

**SAVE THESE INSTRUCTIONS!** 

## **Install the Accessory Shade**



1: Unscrew and remove the louver holder cap from the louver holder base.



- 2: Place the MR16 lamp into the louver holder base.
- 3: Place the MR16 snoot into the louver holder cap.
- 4: Place the hexcell louver or glass lens (optional) on front of the MR16 lamp.





**5:** Tighten the louver holder cap to louver holder base.