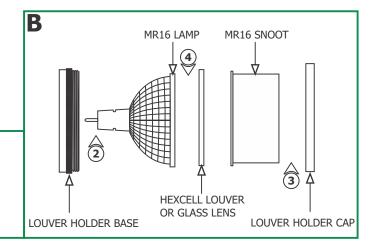

## **Install the Accessory Shade**

1: Unscrew and remove the louver holder cap from the louver holder base.

- 2: Place the MR16 lamp into the louver holder base.
- 3: Place the MR16 snoot into the louver holder cap.
- 4: Place the hexcell louver or glass lens (optional) on front of the MR16 lamp.