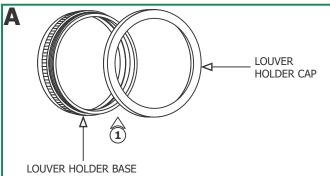

## **Install the Accessory Shade**

1: Unscrew and remove the louver holder cap from the louver holder base.

- 2: Place the MR16 lamp into the louver holder base.
- 3: Place the MR16 snoot into the louver holder cap.
- 4: Place the hexcell louver or glass lens (optional) on front of the MR16 lamp.