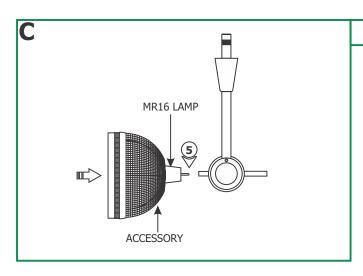

## Installation Instructions for Mesh Back Shade MR16

## IMPORTANT INFORMATION

- This product is ETL listed for indoor dry locations.

© 2015 Edge Lighting. All Rights Reserved.

## **SAVE THESE INSTRUCTIONS!**



## **Install the Accessory Shade**



1: Unscrew and remove the louver holder cap from the louver holder base.

- 2: Place the MR16 lamp into the louver holder base.
- 3: Place a hexcell louver (optional) or a glass lens (optional) or combination of a hexcell louver and glass lens on front of the MR16 lamp
- 4: Replace and tighten the louver holder cap to the louver holder base.





5: Push the lamp pins completely into the socket holes.