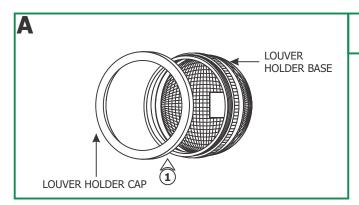

## **Install the Accessory Shade**

1: Unscrew and remove the louver holder cap from the louver holder base.

- 2: Place the MR16 lamp into the louver holder base.
- 3: Place a hexcell louver (optional) or a glass lens (optional) or combination of a hexcell louver and glass lens on front of the MR16 lamp
- 4: Replace and tighten the louver holder cap to the louver holder base.