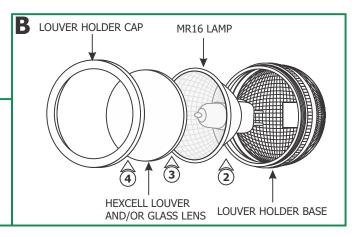

## **Install the Accessory Shade**

1: Unscrew and remove the louver holder cap from the louver holder base.

- 2: Place the MR16 lamp into the louver holder base.
- 3: Place a hexcell louver (optional) or a glass lens (optional) or combination of a hexcell louver and glass lens on front of the MR16 lamp
- 4: Replace and tighten the louver holder cap to the louver holder base.