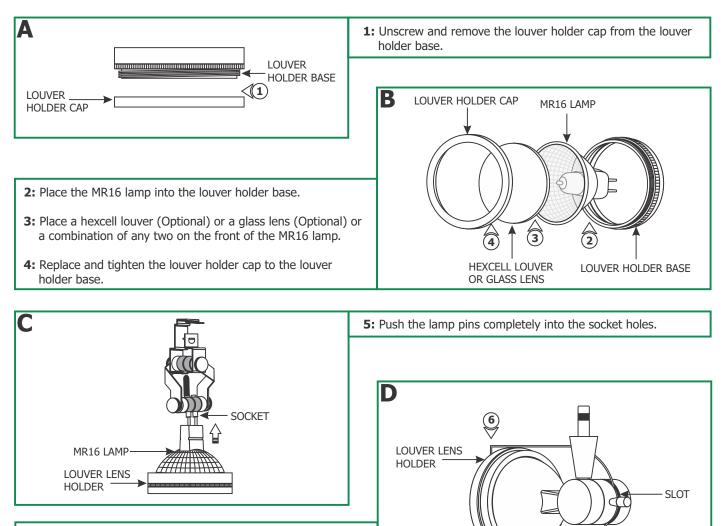

## **Install the Louver Lens Holder**

SPRING

CLIP END

6

**6: (OPTIONAL)-**For fixtures like Gear, place one end of the spring clip on the front edge of the louver lens holder. Wrap the spring through the slot into the middle of the socket and place the other end on the front edge of the louver lens holder.