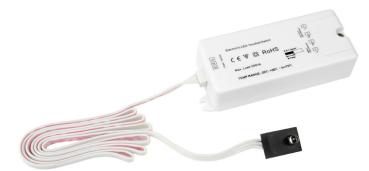

## LED TOUCH SENSOR SWITCH

The transparent touch LED indicates the operating status of on/off. It turns on and off simply by touching the LED. Works with halogen, LED, or ballast load. Maximum 5A current, 500 Watt. Ideal for mirror, bathroom, etc.