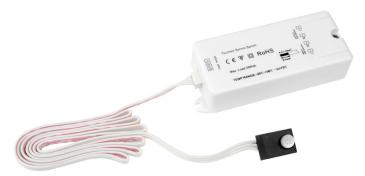

## **IR OCCUPANCY SENSOR**

Senses human motion from 10ft range. Powers on when person/objects come near the sensor area and turns off when the person moves from range. Works with halogen, LED, or ballast load. Maximum 5A current, 500 Watt.