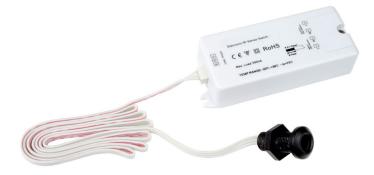

## SENSOR SWITCH

Senses human motion in range of the 1/4" to 2" from the sensor to turn on and off. Diameter of drilling sensor hole is 3/8". Works with halogen, LED, or ballast load. Maximum 5A current, 500 Watt. Ideal for Kitchen, furniture, mirror, etc.