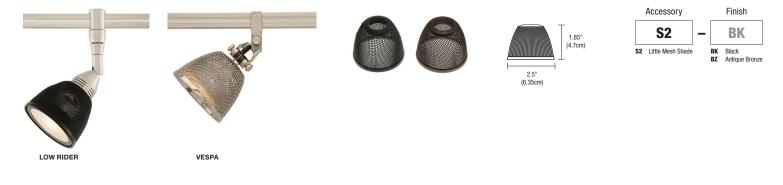

## S2 LITTLE MESH SHADE

Small, Mesh Metal Shade fits on Low Rider or Vespa and holds a Single Lens or Louver using a Snap Louver Lens Holder (included). Low Rider becomes LED compatible using the S2 shade with an LED MR16 Lamp, up to 50 watt MR16.