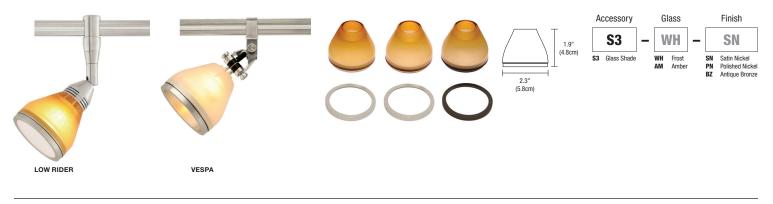

## S3 GLASS SHADE

Round Glass Shade fits on Low Rider or Vespa and holds two Lenses or a combination of a Louver and Lens using the attached Louver Lens Holder, up to 50 watt MR16.

PROJECT

 FIXTURE TYPE
 DATE