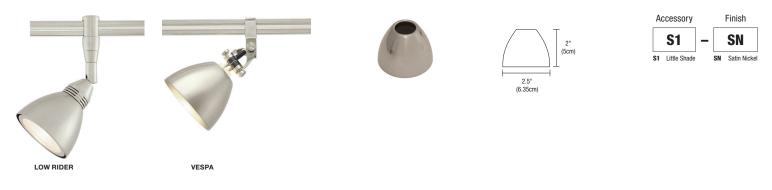

## S1 LITTLE SHADE

Small, Solid Metal Shade fits on Low Rider or Vespa and holds a Single Lens or Louver using a Snap Louver Lens Holder (included), up to 50 watt MR16.