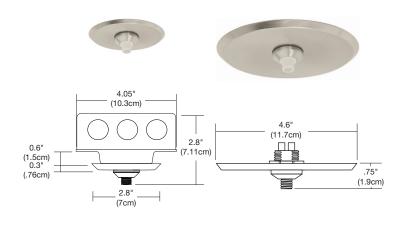

## 2" & 4" ROUND FAST JACK CANOPY

The 2" & 4" LED Round Fast Jack Canopies mount to a standard 4" electrical box. Remote Power supplies sold separately.

2" & 4" SQUARE FAST JACK CANOPY

The 2" & 4" LED Square Fast Jack Canopies mount to a standard 4" electrical box. Remote Power supplies sold separately.

# NEW CONSTRUCTION & REMODEL 2" COVER FOR 4" SQUARE JUNCTION BOX

The New Construction NC2-JBOX Cover is included with the 2" Round and Square Canopies and is not required for the 4" Round or Square Canopies. NC2 New Construction Junction Box Cover mounts to a standard 4" Electrical Box or Octagon Box, converting it to a 2" Plaster Ring for use with the Round **(2R)** or Square **(2S)** Canopy. The Remodel RM2-JBOX Plaster Plate cover is used with an existing 4" Square Junction Box and standard Round Plaster Ring. The PS-60L-ELV-24VDC (50 Watt IC, 60 Watt Non-IC) will fit inside the NC2 or RM2-JBOX Cover and Electrical Junction Box for a flush look.