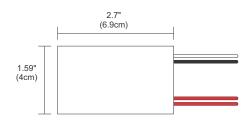

### DIMENSIONS:

10" x 6" x 3"

| PROJECT | FIXTURE TYPE | DATE |  |
|---------|--------------|------|--|
| PROJECT | FIXTURE TYPE | DATE |  |
|         |              |      |  |

www.RuPeEeladyayhthra.gooom Phoneer 733770011195 | 1718W.Fullerton AAveCablingagoLl6060614 Forcaston design and layout assistance seed drawing to design and