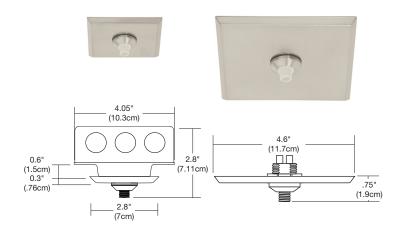

## 2" & 4" ROUND FAST JACK CANOPY

The 2" & 4" LED Round Fast Jack Canopies mount to a standard 4" electrical box. Remote Power supplies sold separately.

2" & 4" SQUARE FAST JACK CANOPY

The 2" & 4" LED Square Fast Jack Canopies mount to a standard 4" electrical box. Remote Power supplies sold separately.

# NEW CONSTRUCTION & REMODEL 2" COVER FOR 4" SQUARE JUNCTION BOX

The New Construction NC2-JBOX Cover is included with the 2" Round and Square Canopies and is not required for the 4" Round or Square Canopies. NC2 New Construction Junction Box Cover mounts to a standard 4" Electrical Box or Octagon Box, converting it to a 2" Plaster Ring for use with the Round **(2R)** or Square **(2S)** Canopy. The Remodel RM2-JBOX Plaster Plate cover is used with an existing 4" Square Junction Box and standard Round Plaster Ring. The PS-60L-ELV-24VDC (50 Watt IC, 60 Watt Non-IC) will fit inside the NC2 or RM2-JBOX Cover and Electrical Junction Box for a flush look.