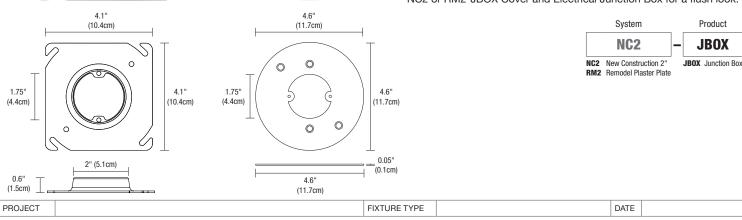

# NEW CONSTRUCTION & REMODEL 2" COVER FOR 4" SQUARE JUNCTION BOX

The New Construction NC2-JBOX Cover is included with the 2" Round and Square Canopies and is not required for the 4" Round or Square Canopies. NC2 New Construction Junction Box Cover mounts to a standard 4" Electrical Box or Octagon Box, converting it to a 2" Plaster Ring for use with the Round **(2R)** or Square **(2S)** Canopy. The Remodel RM2-JBOX Plaster Plate cover is used with an existing 4" Square Junction Box and standard Round Plaster Ring. The PS-60L-ELV-24VDC (50 Watt IC, 60 Watt Non-IC) will fit inside the NC2 or RM2-JBOX Cover and Electrical Junction Box for a flush look.