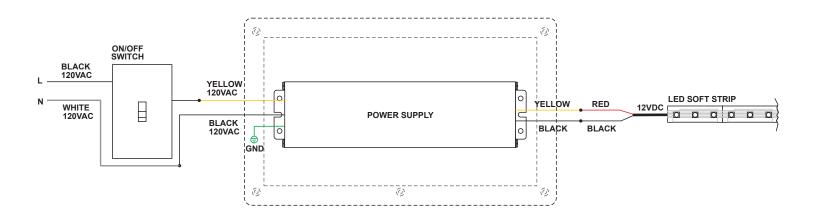

# PSB-60W-ELV-12VDC

POWER SUPPLY

REV 10.28.21

## **DESCRIPTION:**

LED power supplies transform and regulate power from a line voltage power source into low voltage power for use with LED lighting. The PSB-60W-12VDC power supply accepts input voltage ranging from 100-240 volts AC and outputs 12 volt DC power up to 60 watts

## **POWER INPUT:**

100-240VAC, 50/60Hz

### **POWER OUTPUT:**

12 volts DC 5A, 60 watts maximum