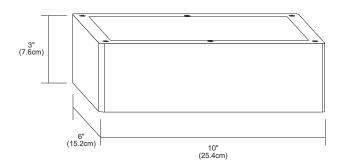

### DIMENSIONS:

10" x 6" x 3"

| PROJECT | FIXTURE TYPE | DATE |  |
|---------|--------------|------|--|
| PROJECT | FIXTURE TYPE | DATE |  |
|         |              |      |  |

www.RuPeEeladyayhthra.gooom Phoneer 733770011195 | 1718W.Fullerton AAveCablingagoLl6060614 Forcaston design and layout assistance seed drawing to design and