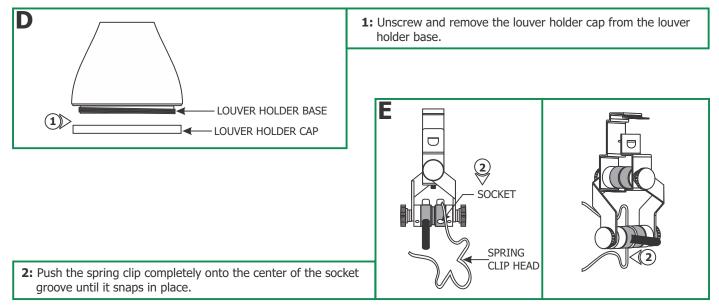

-----------------------------------------|--|
| LIGHTING                                   |  |
| © 2015 Edge Lighting, All Rights Reserved. |  |

1718 W. Fullerton Ave Chicago, IL 60614 Tel: 773-770-1195 Fax: 773-935-5613 www.edgelighting.com info@edgelighting.com





904-S3-03

## Installation Instructions for Glass Back Shade MR16

## IMPORTANT INFORMATION

- This product is ETL listed for indoor dry locations.

SAVE THESE INSTRUCTIONS!



## Install the Accessory Shade in Low Rider Type Fixtures





- **4:** Place a hexcell louver (Optional) or a glass lens (Optional) or a combination of a hexcell louver and a glass lens on the front of MR16 lamp.
- **5:** Replace and tighten the louver holder cap to the louver holder base.

## Install the Accessory shade in Vespa Type MR16 Sockets