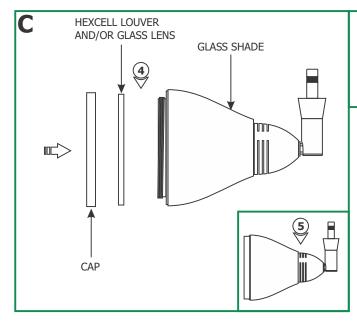

## Install the Accessory Shade in Low Rider Type Fixtures

- **4:** Place a hexcell louver (Optional) or a glass lens (Optional) or a combination of a hexcell louver and a glass lens on the front of MR16 lamp.
- **5:** Replace and tighten the louver holder cap to the louver holder base.