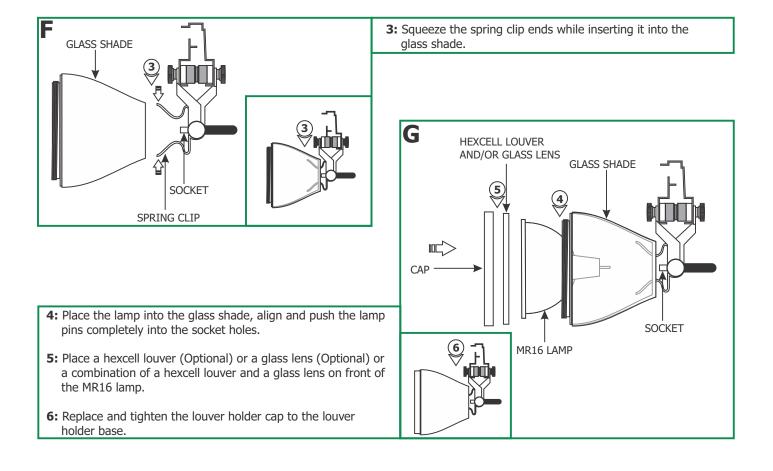

## Install the Accessory Shade in Low Rider Type Fixtures

- **4:** Place a hexcell louver (Optional) or a glass lens (Optional) or a combination of a hexcell louver and a glass lens on the front of MR16 lamp.
- **5:** Replace and tighten the louver holder cap to the louver holder base.