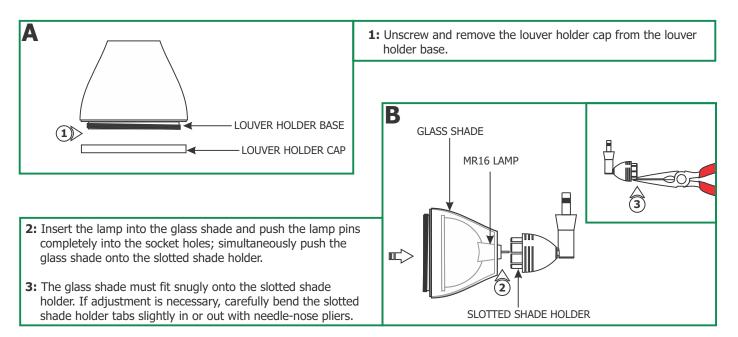

| EDGE                                       |  |
|--------------------------------------------|--|
| LIGHTING                                   |  |
| © 2015 Edge Lighting, All Rights Reserved. |  |

1718 W. Fullerton Ave Chicago, IL 60614 Tel: 773-770-1195 Fax: 773-935-5613 www.edgelighting.com info@edgelighting.com





904-S3-03

## Installation Instructions for Glass Back Shade MR16

## IMPORTANT INFORMATION

- This product is ETL listed for indoor dry locations.

SAVE THESE INSTRUCTIONS!



## Install the Accessory Shade in Low Rider Type Fixtures





- **4:** Place a hexcell louver (Optional) or a glass lens (Optional) or a combination of a hexcell louver and a glass lens on the front of MR16 lamp.
- **5:** Replace and tighten the louver holder cap to the louver holder base.

## Install the Accessory shade in Vespa Type MR16 Sockets