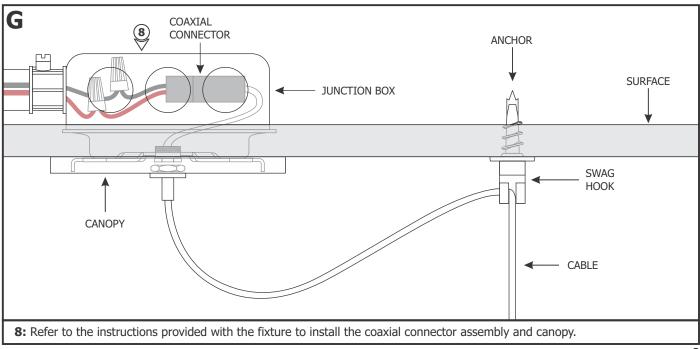

x: 773.935.5613 www.PureEdgeLighting.com • info@PureEdgeLighting.com © 2016 PureEdge Lighting. All Rights Reserved.

## **IMPORTANT INFORMATION** - Use the Swag Hook when the power cable locates greater than 3.5" off of the center of the canopy. SAVE THESE INSTRUCTIONS! **Install the Swag Hook** Α **NOTE:** Prior to installing Swag Hooks, proper location must be SURFACE determined & marked. **1**: Tap the anchor onto the marked point up to the threaded portion with a hammer. 2: Screw in the threaded portion of the anchor with a Phillips 2 screwdriver. ANCHOR MUST **BE FLUSH TO WALL** ANCHOR B SURFACE INTEGRATED WASHER-NIPPLE 3: Mount the integrated washer-nipple to the anchor using the #8 SCREW #8 screw provided.





**6:** Insert the strain relief into the swag hook behind the cable.