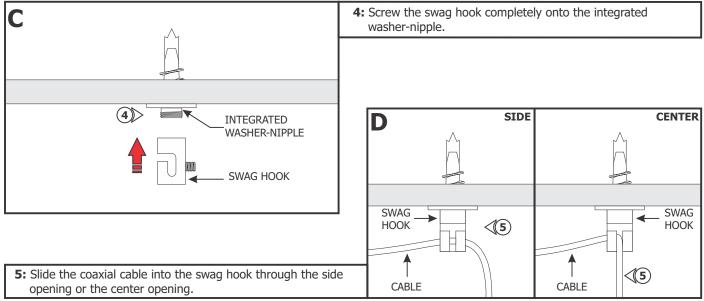

## **IMPORTANT INFORMATION** - Use the Swag Hook when the power cable locates greater than 3.5" off of the center of the canopy. SAVE THESE INSTRUCTIONS! **Install the Swag Hook** Α **NOTE:** Prior to installing Swag Hooks, proper location must be SURFACE determined & marked. **1**: Tap the anchor onto the marked point up to the threaded portion with a hammer. 2: Screw in the threaded portion of the anchor with a Phillips 2 screwdriver. ANCHOR MUST **BE FLUSH TO WALL** ANCHOR B SURFACE INTEGRATED WASHER-NIPPLE 3: Mount the integrated washer-nipple to the anchor using the #8 SCREW #8 screw provided.