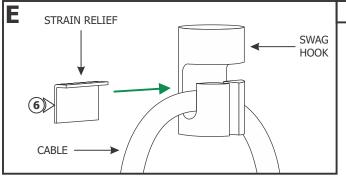

s for Swag Hook

1718 W. Fullerton Chicago, IL 60614 Ph: 773.770.1195 • Fax: 773.935.5613 www.PureEdgeLighting.com • info@PureEdgeLighting.com © 2016 PureEdge Lighting. All Rights Reserved.

## **IMPORTANT INFORMATION** - Use the Swag Hook when the power cable locates greater than 3.5" off of the center of the canopy. SAVE THESE INSTRUCTIONS! **Install the Swag Hook** Α **NOTE:** Prior to installing Swag Hooks, proper location must be SURFACE determined & marked. **1**: Tap the anchor onto the marked point up to the threaded portion with a hammer. 2: Screw in the threaded portion of the anchor with a Phillips 2 screwdriver. ANCHOR MUST **BE FLUSH TO WALL** ANCHOR B SURFACE INTEGRATED WASHER-NIPPLE 3: Mount the integrated washer-nipple to the anchor using the #8 SCREW #8 screw provided.





**6:** Insert the strain relief into the swag hook behind the cable.