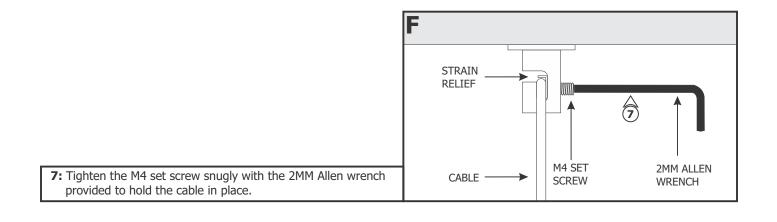

Fax: 773.935.5613 www.PureEdgeLighting.com • info@PureEdgeLighting.com © 2016 PureEdge Lighting. All Rights Reserved.

## **IMPORTANT INFORMATION** - Use the Swag Hook when the power cable locates greater than 3.5" off of the center of the canopy. SAVE THESE INSTRUCTIONS! **Install the Swag Hook** Α **NOTE:** Prior to installing Swag Hooks, proper location must be SURFACE determined & marked. **1**: Tap the anchor onto the marked point up to the threaded portion with a hammer. 2: Screw in the threaded portion of the anchor with a Phillips 2 screwdriver. ANCHOR MUST **BE FLUSH TO WALL** ANCHOR B SURFACE INTEGRATED WASHER-NIPPLE 3: Mount the integrated washer-nipple to the anchor using the #8 SCREW #8 screw provided.





**6:** Insert the strain relief into the swag hook behind the cable.