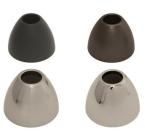

#### S1 Little Shade

Small solid metal shade fits on Low Rider or Vespa and holds a single lens or louver using a Snap Louver Lens Holder (included).