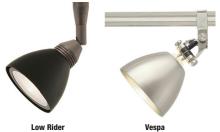

#### S1 Little Shade

Small solid metal shade fits on Low Rider or Vespa and holds a single lens or louver using a Snap Louver Lens Holder (included).

### S2 Little Mesh Shade

Small mesh metal shade fits on Low Rider or Vespa and holds a single lens or louver using a Snap Louver Lens Holder (included). Low Rider becomes LED compatible using the S2 shade with an LED MR16 lamp.

#### S3 Glass Shade

Round glass shade fits on Low Rider or Vespa and holds two lenses or a combination of a louver and lens using the attached Louver Lens Holder.