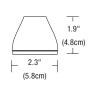

r satin or polished nickel finishes







### S2 Little Mesh Shade

Small mesh metal shade fits on Low Rider or Vespa and holds a single lens or louver using a Snap Louver Lens Holder (included). Low Rider becomes LED compatible using the S2 shade with an LED MR16 lamp.

# **Lamp Specification**

Up to 50 watt MR16







| ACCESSORY               |          | FINISH                  |
|-------------------------|----------|-------------------------|
| <b>S2</b>               | ]-[      | BK                      |
| S2 Little Mesh<br>Shade | BK<br>BZ | Black<br>Antique Bronze |



#### S3 Glass Shade

Round glass shade fits on Low Rider or Vespa and holds two lenses or a combination of a louver and lens using the attached Louver Lens Holder.

## **Lamp Specification**

Up to 50 watt MR16







PROJECT FIXTURE TYPE