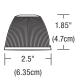

REV 02.12.18

DESIGNED BY GREGORY KAY | ASSEMBLED IN AMERICA









2.5"

(6.35cm)

#### S1 Little Shade

Small solid metal shade fits on Low Rider or Vespa and holds a single lens or louver using a Snap Louver Lens Holder (included).

#### **Lamp Specification**

Up to 37 watt IR MR16 for antique bronze or black and up to 50 watt MR16 for satin or polished nickel finishes







### S2 Little Mesh Shade

Small mesh metal shade fits on Low Rider or Vespa and holds a single lens or louver using a Snap Louver Lens Holder (included). Low Rider becomes LED compatible using the S2 shade with an LED MR16 lamp.

# **Lamp Specification**

Up to 50 watt MR16







| ACCESSORY               |          | FINISH                  |
|-------------------------|----------|-------------------------|
| <b>S2</b>               | ]-[      | BK                      |
| S2 Little Mesh<br>Shade | BK<br>BZ | Black<br>Antique Bronze |



#### S3 Glass Shade

Round glass shade fits on Low Rider or Vespa and holds two lenses or a combination of a louver and lens using the attached Louver Lens Holder.

## **Lamp Specification**

Up to 50 watt MR16







PROJECT FIXTURE TYPE