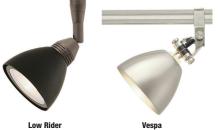

#### S1 Little Shade

Small solid metal shade fits on Low Rider or Vespa and holds a single lens or louver using a Snap Louver Lens Holder (included).

### S2 Little Mesh Shade

Small mesh metal shade fits on Low Rider or Vespa and holds a single lens or louver using a Snap Louver Lens Holder (included). Low Rider becomes LED compatible using the S2 shade with an LED MR16 lamp.

#### S3 Glass Shade

Round glass shade fits on Low Rider or Vespa and holds two lenses or a combination of a louver and lens using the attached Louver Lens Holder.