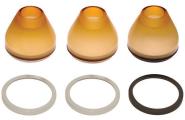

#### S3 Glass Shade

Round glass shade fits on Low Rider or Vespa and holds two lenses or a combination of a louver and lens using the attached Louver Lens Holder.