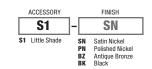

#### S1 Little Shade

Small solid metal shade fits on Low Rider or Vespa and holds a single lens or louver using a Snap Louver Lens Holder (included).