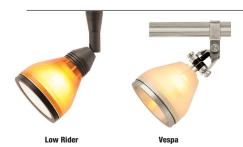

#### S3 Glass Shade

Round glass shade fits on Low Rider or Vespa and holds two lenses or a combination of a louver and lens using the attached Louver Lens Holder.